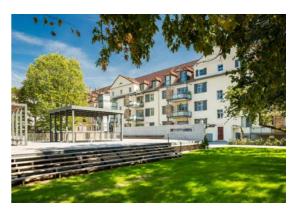

Reference Object "Hohenzollern-Höfe in Ludwigshafen/Germany" External thermal insulation composite system (ETICS) with insulation materials made of Neopor®

- Energy-saving renovation of the heritage-protected building
- Integrated approach in the planning of a demanding and extensive project
- Reconciliation of energy efficiency and heritage protection:
  - Upgrading the facades of the inner courtyard with an ETIC system of insulation materials made of Neopor<sup>®</sup>
  - Adding of extended balconies
- BASF Wohnen + Bauen receives the German Property Developer Prize for the renovation of the heritage-protected building complex