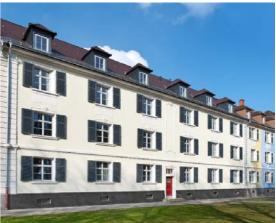

Reference Object "Hohenzollern-Höfe in Ludwigshafen/Germany" External thermal insulation composite system (ETICS) with insulation materials made of Neopor®

- Energy-saving renovation of the heritage-protected building
- Integrated approach in the planning of a demanding and extensive project
- Reconciliation of energy efficiency and heritage protection:
  - Upgrading the facades of the inner courtyard with an ETIC system of insulation materials made of Neopor<sup>®</sup>
  - Adding of extended balconies
- BASF Wohnen + Bauen receives the German Property Developer Prize for the renovation of the heritage-protected building complex