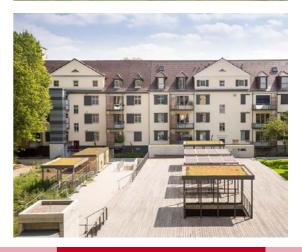

Reference Object "Hohenzollern-Höfe in Ludwigshafen/Germany" External thermal insulation composite system (ETICS) with insulation materials made of Neopor®

- Energy-saving renovation of the heritage-protected building
- Integrated approach in the planning of a demanding and extensive project
- Reconciliation of energy efficiency and heritage protection:
  - Upgrading the facades of the inner courtyard with an ETIC system of insulation materials made of Neopor<sup>®</sup>
  - Adding of extended balconies
- BASF Wohnen + Bauen receives the German Property Developer Prize for the renovation of the heritage-protected building complex